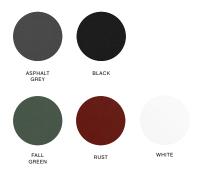

#### **COLOUR & FINISH**

Please note that the colour codes are indicative.

COLOURS / Available in 5 different colours.

- / Asphalt grey powder steel (RAL 7043)
- / Black powder coated steel (RAL 9005)
- / Fall green powder coated steel (NCS S 5010 G10Y)
- / Rust powder coated steel (NCS S 4550 Y80R)
- / White powder coated steel (RAL 9003)

## COLOURS