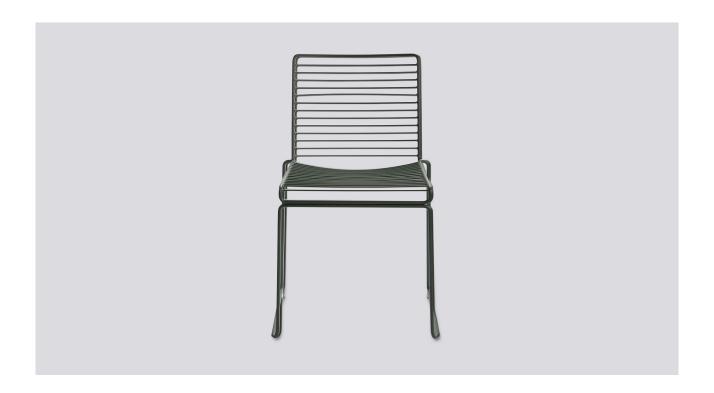

# **HEE DINING**

DESIGN BY HEE WELLING

The philosophy behind the Hee Series was to take an archetypal chair and perfect it down to the last detail while cutting the essentials to the bone. The goal was to create a contemporary chair to fit into a wide range of contexts. The attempt was a great success, resulting in the pragmatic and easily decoded Hee series. Like a line drawing, it wraps metres of metal wire into neat, straight lines in three versions: bar stool, lounge chair and dining chair. Stackable and weatherproof, the wide assortment of colours and designs make Hee suitable for numerous indoor and outdoor contexts, such as bars and restaurants, as well as public spaces and home environments.

#### PRODUCT DETAILS

- / Part of a multifunctional family of chairs, lounges and stools in a variability of colours.
- / The Hee collection features a weatherproof outdoor powder coating.
- / Suitable for a wide variety of private and public environments.
- / Qualified for contract use.
- $\slash\hspace{-0.4em}$  / The chairs can be linked together in rows for conference use.
- / Stackable up to 16 pcs.

## MATERIAL

11 mm powder coated solid steel bar.

The products in the Hee Collection have a two component coating; a primer and an outdoor powder coating which provides a barrier to corrosive elements making it suitable for outdoor use.

#### CONSTRUCTION

Solid steel bar chair in 11 mm welded wire featuring an outdoor powder coating. Comes with pre-mounted gliders.