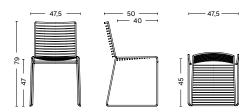

## **DIMENSIONS**

WIDTH / 47,5 cm / 18.7" DEPTH / 50 cm / 19.69" HEIGHT / 79 cm / 31.1" SEAT HEIGHT / 47 cm / 18.5" SEAT DEPTH / 40 cm / 15.75"